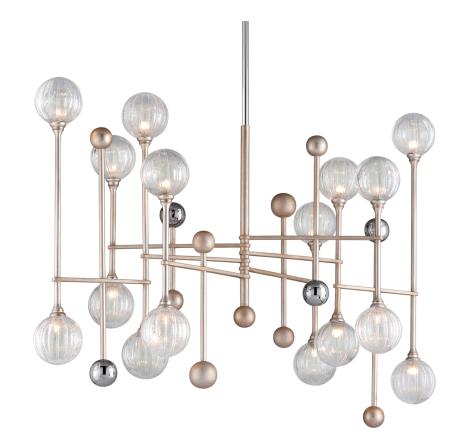

# MAJORETTE 241-016-SL/PC

## FINISHES

SILVER LEAF W POLISHED CHROME Coastal Suitable Finish (EPM): No

### DIMENSIONS

Height: 38.25" Width/Diameter: 20.75" Length: 50.25" Minimum Height: 40.25" Maximum Height: 83" Canopy/Backplate: 7" Product Weight: 40.05lb Canopy/Backplate Shape: Round Sloped Ceiling Compatible: No Living Finish: No Uplight Only: No

## Bulb 1

Bulb Included: No Socket: G9 Max Wattage: 6 Bulb Quantity: 16 Bulb Included: No Recommended Bulb: BLB-4W-G9 Wire Length: 144" Gem Box Required (2"x3"): No Dark Sky: No