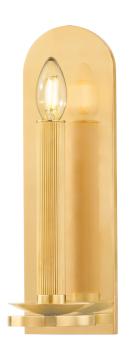

### 2514-AGB

Drawing from 1930s designs, Lindenhurst is a testament to the strength of simplicity. It features an arched Aged Brass backplate mounted with a matching candlelight. The delicate fluting on the candle sleeve enhances the vintage feel of this versatile sconce.