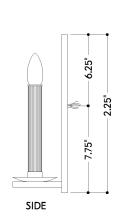

### **DIMENSIONS**

Height: 14"

Width/Diameter: 4.25" Canopy/Backplate: 4.25" Product Weight: 5.28lb Extension: 4.75" Top to Center: 6.25"

Canopy/Backplate Shape: Rectangle Sloped Ceiling Compatible: No

Living Finish: Yes Uplight Only: No