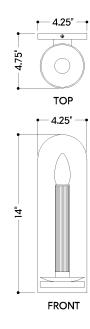

### **DIMENSIONS**

Height: 14"

Width/Diameter: 4.25" Canopy/Backplate: 4.25" Product Weight: 5.28lb Extension: 4.75" Top to Center: 6.25"

Canopy/Backplate Shape: Rectangle Sloped Ceiling Compatible: No

Living Finish: Yes Uplight Only: No