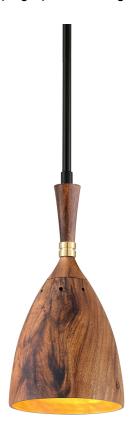

# **UTOPIA**

## 280-41-SBK

\*Due to the one-of-a-kind nature of the medium, exact colors and patterns may vary slightly from the image shown.

#### SOFT BLACK

Coastal Suitable Finish (EPM): No

## **DIMENSIONS**

Height: 12.5"
Width/Diameter: 6"
Minimum Height: 14.25"
Maximum Height: 62.25"
Product Weight: 4lb

Sloped Ceiling Compatible: No

Living Finish: No Uplight Only: No