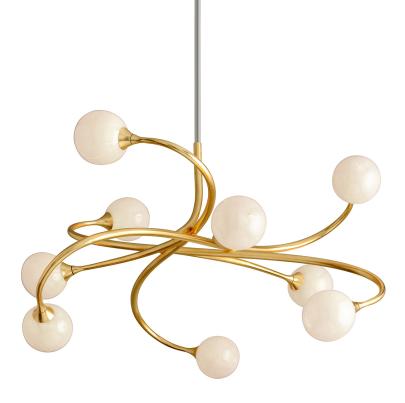

# SIGNATURE

294-09-GL

With its fluid silhouette and antique Gold Leaf finish, Signature offers a brilliant take on modern artisan effect. Delicately hand-crafted arms gracefully clutch white pearl-like shades, giving depth, beauty and texture to any space.

## DIMENSIONS

Height: 22" Width/Diameter: 44.5" Minimum Height: 24.75" Maximum Height: 66.75" Canopy/Backplate: 6" Hanging Type: 1-6" / 2-12" / 1-18" Stems Product Weight: 16.58lb Canopy/Backplate Shape: Round Sloped Ceiling Compatible: No Living Finish: No Uplight Only: No