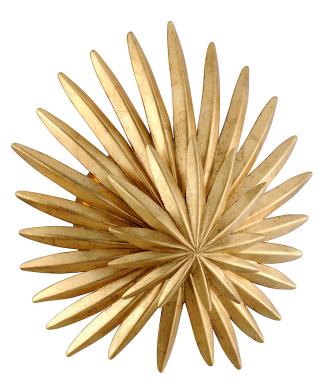

# SAVVY 309-11-VGL

Savvy's layered palm-frond look partially conceals the light, giving this nature-inspired fixture a little mystery.

# FINISHES

VINTAGE GOLD LEAF Coastal Suitable Finish (EPM): No