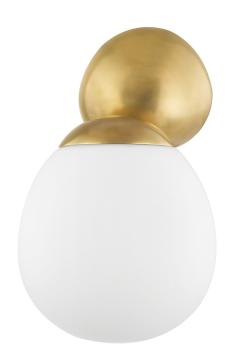

# **MARIETTA**

445-14-VB

Marietta has an overall soft, organic style that is enhanced by the globe's irregular shape. The Vintage Brass backplate and shade cap are the perfect choice to pair with the opal matte glass.

#### VINTAGE BRASS

Coastal Suitable Finish (EPM): No

### Shade

Shade 1: Glass

Shade 1 Finish: Opal Etched Shade 1 Top Width: 8.5" Shade 1 Height: 8.75"