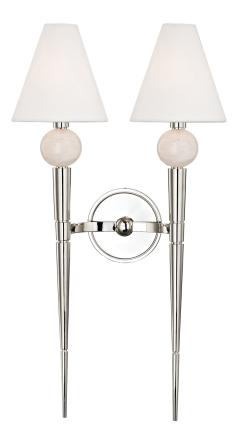

# **VANESSA**

4982-PN

#### POLISHED NICKEL

Coastal Suitable Finish (EPM): No

### **DIMENSIONS**

Height: 25.25"

Width/Diameter: 13.25" Canopy/Backplate: 5" Product Weight: 8lb Extension: 6.5"

Top to Center: 13.25"

Canopy/Backplate Shape: Round Sloped Ceiling Compatible: No

Living Finish: No Uplight Only: Yes

#### Shade

Shade 1: Linen

Shade 1 Top Width: 2.25" Shade 1 Bottom L/W: 0" / 6" Shade 1 Height: 6.75"

Replacement Glass Item #(s): SHD-004981