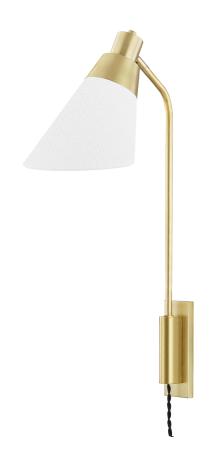

# **HOOKE**

5831-AGB

#### AGED BRASS

Coastal Suitable Finish (EPM): No

## **DIMENSIONS**

Height: 24"
Width/Diameter: 6"
Product Weight: 4lb
Extension: 13.75"
Top to Center: 20.75"

Canopy/Backplate Shape: Rectangle Sloped Ceiling Compatible: No

Living Finish: No Uplight Only: No

#### Shade

Shade 1 Top Width: 2.4" Shade 1 Bottom L/W: 0" / 6.75" Shade 1 Height: 8.75"

ELECTRICAL