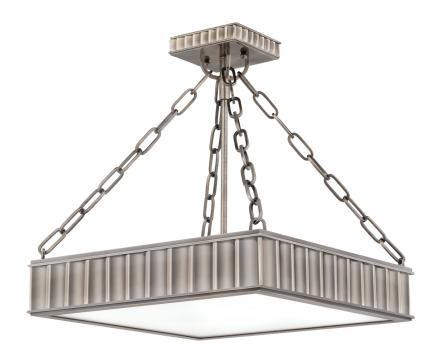

# **MIDDLEBURY**

933-HN

# **DIMENSIONS**

Height: 16.5"

Width/Diameter: 16.25" Length: 16.25" Product Weight: 13lb

Canopy/Backplate Shape: Square Sloped Ceiling Compatible: No

Living Finish: No Uplight Only: No

### Shade

Shade 1: Glass

Shade 1 Finish: Opal Matte Shade 1 Bottom L/W: 0" / 15"

Replacement Glass Item #(s): GLS-000933