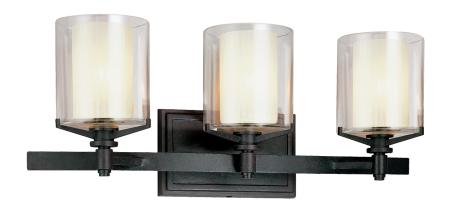

#### **TEXTURED IRON**

Coastal Suitable Finish (EPM): No

# **DIMENSIONS**

Height: 8.75" Width/Diameter: 22" Product Weight: 9.9lb Extension: 6" Top to Center: 7"

Canopy/Backplate Shape: Rectangular

Sloped Ceiling Compatible: No

Living Finish: No Uplight Only: No

### Shade

Shade 1: Glass

Shade 1 Top Width: 4.75" Shade 1 Bottom L/W: 0" / 4.75"

Shade 1 Height: 5.5"