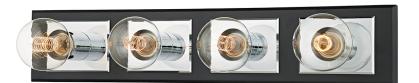

# **RUNYAN**

#### B3544-PC/SBK

### **DIMENSIONS**

Height: 4.75"

Width/Diameter: 23.25" Extension: 6.5"

Top to Center: 11.75"

Canopy/Backplate Shape: Rectangular

Sloped Ceiling Compatible: No

Living Finish: No Uplight Only: No