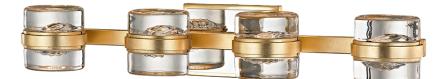

# SPLASH B5684-GL

# FINISHES

GOLD LEAF Coastal Suitable Finish (EPM): No

### DIMENSIONS

Height: 4.5" Width/Diameter: 25.25" Extension: 5.25" Top to Center: 2.25" Canopy/Backplate Shape: Rectangular Sloped Ceiling Compatible: No Living Finish: No Uplight Only: Yes

#### Shade

Shade 1: Glass Shade 1 Top Width: 3.75" Shade 1 Bottom L/W: 0" / 3.75" Shade 1 Height: 1.75"