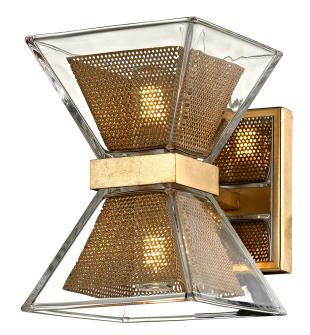

# **EXPRESSION**

B5801-GL

# **DIMENSIONS**

Height: 7"

Width/Diameter: 5.25" Extension: 6.5" Top to Center: 3.5"

Canopy/Backplate Shape: Square Sloped Ceiling Compatible: No

Living Finish: No Uplight Only: Yes

#### Shade

Shade 1: Glass

Shade 1 Top Width: 5.25" Shade 1 Height: 3.25"