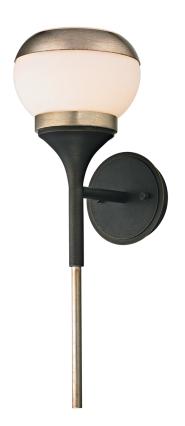

# **ALCHEMY**

## B5861-VBZ/WSL

## VINTAGE BRONZE

Coastal Suitable Finish (EPM): No

## **DIMENSIONS**

Height: 19.5" Width/Diameter: 6.5" Product Weight: 4.4lb Extension: 8"

Extension: 8"
Top to Center: 8.25"

Sloped Ceiling Compatible: No

Living Finish: No Uplight Only: Yes