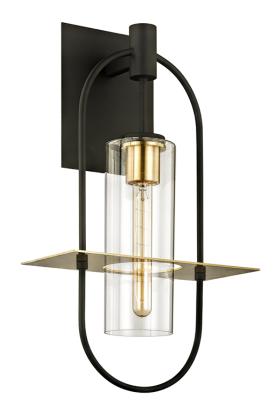

# SMYTH B6393-TBZ/BBA

### **TEXTURED BRONZE**

Coastal Suitable Finish (EPM): No

## **DIMENSIONS**

Height: 21.5"

Width/Diameter: 12.5" Canopy/Backplate: 5.5" Product Weight: 6.39lb

Extension: 7"
Top to Center: 4"

Canopy/Backplate Shape: Rectangular

Sloped Ceiling Compatible: No

Living Finish: No Uplight Only: Yes

### Shade

### **ELECTRICAL**

Bulb 1

Bulb Included: No

Socket: E26 Medium Base

Max Wattage: 75
Bulb Quantity: 1
Bulb Included: No
Wire Length: 7"

Gem Box Required (2"x3"): No

Dark Sky: No