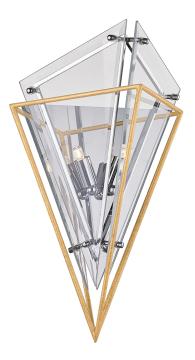

# FINISHES

GOLD LEAF Coastal Suitable Finish (EPM): No

## DIMENSIONS

Height: 16" Width/Diameter: 10" Product Weight: 4.188lb Extension: 6.5" Top to Center: 6.5" Canopy/Backplate Shape: Rectangular Sloped Ceiling Compatible: No Living Finish: No Uplight Only: Yes

# Shade

Shade 1: Glass Shade 1 Top Width: 6.5" Shade 1 Height: 11"