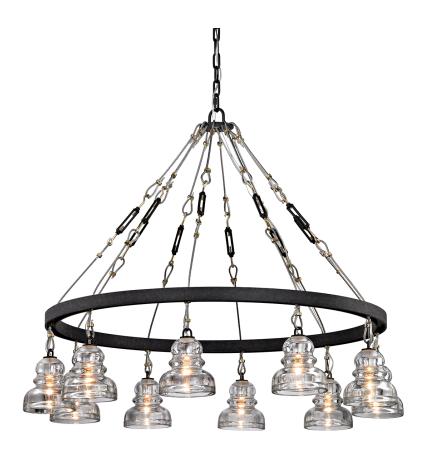

# MENLO PARK

F6057

### DIMENSIONS

Height: 36" Width/Diameter: 42.5" Canopy/Backplate: 5.25" Product Weight: 72.6lb Canopy/Backplate Shape: Round Sloped Ceiling Compatible: No Living Finish: No Uplight Only: No

#### Shade

Shade 1: Glass Shade 1 Finish: Clear Shade 1 Bottom L/W: 0" / 5.75" Shade 1 Height: 5.75"

#### Bulb 1

Bulb Included: No Socket: E12 Candelabra Base Max Wattage: 60 Bulb Quantity: 10 Bulb Included: No Wire Length: 144" Gem Box Required (2"x3"): No Dark Sky: No