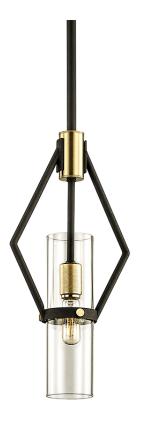

# RAEF F6313-TBZ/BBA

## **FINISHES**

#### **TEXTURED BRONZE BRUSHED BRASS**

Coastal Suitable Finish (EPM): No

## **DIMENSIONS**

Height: 15"
Width/Diameter: 7"
Minimum Height: 22"
Maximum Height: 64"
Canopy/Backplate: 6"
Product Weight: 5.29lb

Canopy/Backplate Shape: Round Sloped Ceiling Compatible: No

Living Finish: No Uplight Only: No