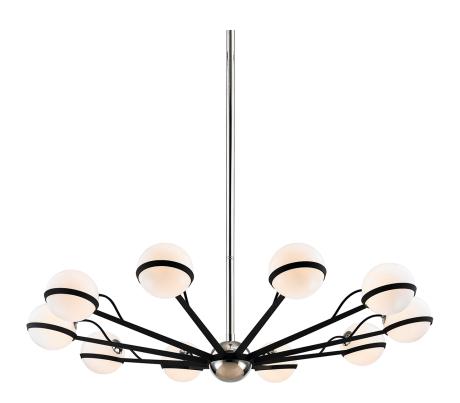

# **DIMENSIONS**

Height: 10.25"
Width/Diameter: 50"
Minimum Height: 19.25"
Maximum Height: 55.25"
Canopy/Backplate: 6"
Product Weight: 60lb

Canopy/Backplate Shape: Round Sloped Ceiling Compatible: No

Living Finish: No Uplight Only: No

#### Shade

Shade 1: Glass

Shade 1 Finish: Glossy Shade 1 Top Width: 6" Shade 1 Height: 6"

# Bulb 1

Bulb Included: No Socket: G9 Max Wattage: 40 Bulb Quantity: 10 Bulb Included: No Wire Length: 144"

Gem Box Required (2"x3"): No

Dark Sky: No