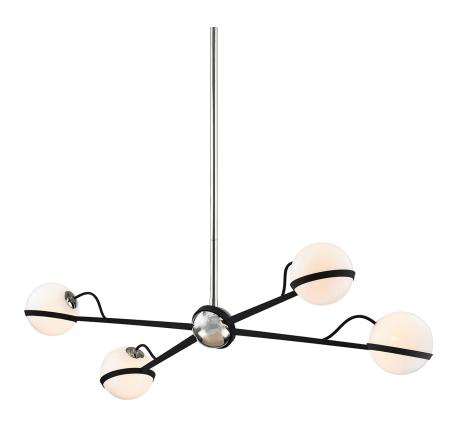

# ACE F7167-TBK/PN

## **DIMENSIONS**

Height: 14.25" Width/Diameter: 17" Length: 49.5"

Minimum Height: 21.25" Maximum Height: 57.25" Product Weight: 40lb

Sloped Ceiling Compatible: No

Living Finish: No Uplight Only: No

## Shade

#### Bulb 1

Bulb Included: No Socket: G9 Max Wattage: 40 Bulb Quantity: 4 Bulb Included: No Wire Length: 144"

Gem Box Required (2"x3"): No

Dark Sky: No