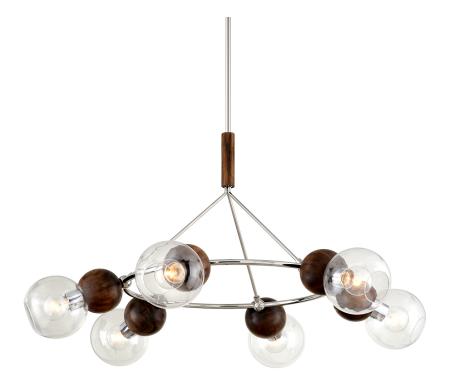

## **DIMENSIONS**

Height: 25.5"
Width/Diameter: 46"
Minimum Height: 32.5"
Maximum Height: 74.75"
Canopy/Backplate: 6"

Hanging Type: 1-6" / 2-12" / 1-18" Stems

Product Weight: 23.1lb

Canopy/Backplate Shape: Round Sloped Ceiling Compatible: No