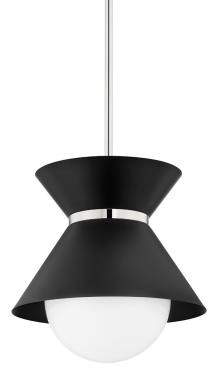

# SCOUT F8615-SBK/PN

The soft black or soft white finish gives Scout's iconic hourglass shape a look that feels fresh and clean. An opal shiny glass globe peeks from beneath the sleek shade and the metal band around the middle adds a flash of color. Scout is an ideal kitchen or breakfast nook fixture, but with hints of both mid-century modern and industrial, it works well with many different styles and spaces.

## SOFT BLACK

Coastal Suitable Finish (EPM): No