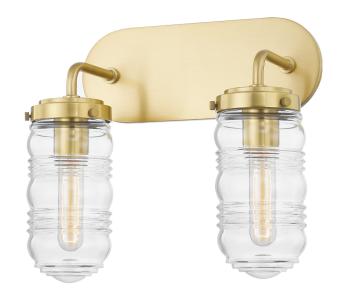

# CLARA H124302-AGB

## FINISHES

AGED BRASS Coastal Suitable Finish (EPM): No

### DIMENSIONS

Height: 12.25" Width/Diameter: 14.25" Product Weight: 4lb Extension: 7" Canopy/Backplate Shape: Rectangle Sloped Ceiling Compatible: No Living Finish: No Uplight Only: No

## Shade 1: Glass

Shade 1 Top Width: 4" Shade 1 Bottom L/W: 0" / 4" Shade 1 Height: 7.825" Replacement Glass Item #(s): GLS-H124101-CL

c UL us