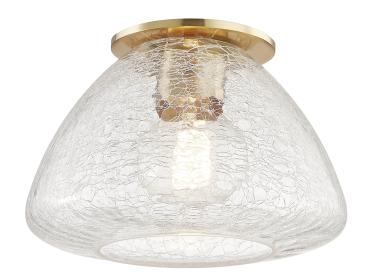

# **DIMENSIONS**

Height: 6.25" Width/Diameter: 9" Canopy/Backplate: 4.75" Product Weight: 3lb

Canopy/Backplate Shape: Round Sloped Ceiling Compatible: No

Living Finish: No Uplight Only: No

#### Shade

Shade 1: Glass

Shade 1 Top Width: 1.75" Shade 1 Bottom L/W: 0" / 4.75"

Shade 1 Height: 6"

Replacement Glass Item #(s): GLS-H216501-S