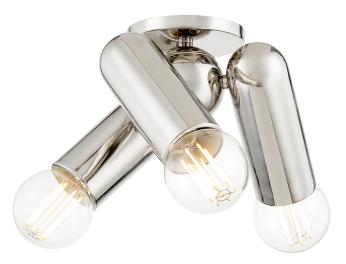

# LOLLY H720503-PN

Modern yet industrial, the Lolly Wall Sconce and flush mount captures your attention with sleek curves and a vibrant aged brass or polished nickel finish. Minimalist in nature, Lolly is no wallflower, commanding the room through bold form.

#### FINISHES

POLISHED NICKEL Coastal Suitable Finish (EPM): No

## DIMENSIONS

Height: 7.5" Width/Diameter: 14.25" Canopy/Backplate: 5.5" Product Weight: 3.17lb Canopy/Backplate Shape: Round Sloped Ceiling Compatible: No Living Finish: No Uplight Only: No