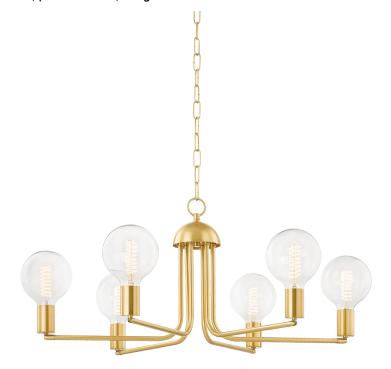

# **BLAKELY**

#### H774806-AGB

Blakely proves there is beauty in imperfection, flaunting a silhouette that stuns. Bold yet understated, this 2-light wall sconce and 6-light chandelier feature opposing bulbs extending from an old bronze, polished nickel, or aged brass frame.

#### AGED BRASS

Coastal Suitable Finish (EPM): No

## **DIMENSIONS**

Height: 16.5"
Width/Diameter: 46"
Minimum Height: 26"
Maximum Height: 78.25"
Canopy/Backplate: 5.5"
Hanging Type: 54" Chain
Product Weight: 7.7lb

Canopy/Backplate Shape: Round Sloped Ceiling Compatible: Yes