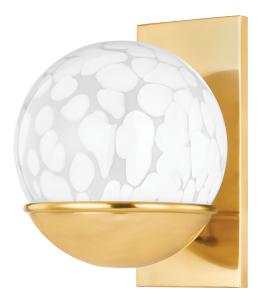

# **CLEO** H833101-AGB

Inspired by a crystal ball, Cleo brings a sense of mysticism to modern spaces. Handcrafted from beautiful Nuage Glass, a large orb is supported by a cantilever in a warm Aged Brass finish. The shade crafted from Opal Glass rests inside, creating a layered diffusion of light. The opaque swirled patterns of the glass glow when lit.