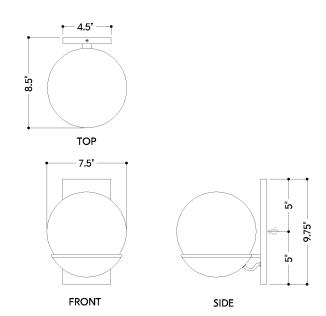

# DIMENSIONS

Height: 9.75" Width/Diameter: 7.5" Canopy/Backplate: 4.5" Product Weight: 4.95lb Extension: 8.5" Top to Center: 5" Canopy/Backplate Shape: Rectangle Sloped Ceiling Compatible: No Living Finish: No Uplight Only: Yes