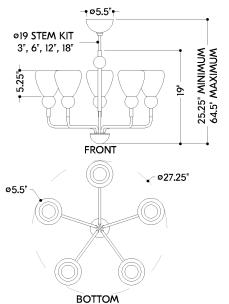

### **DIMENSIONS**

Height: 19"

Width/Diameter: 27.25" Minimum Height: 25.25" Maximum Height: 64.5" Canopy/Backplate: 5.5"

Hanging Type: 1-3" / 1-6" / 1-12" / 1-18" Stems

Product Weight: 9.22lb

Canopy/Backplate Shape: Round Sloped Ceiling Compatible: No

#### Shade

Shade 1: Glass

Shade 1 Finish: Etched Matte Shade 1 Top Width: 5.25" Shade 1 Bottom L/W: 0" / 1.75"

Shade 1 Height: 5.75"