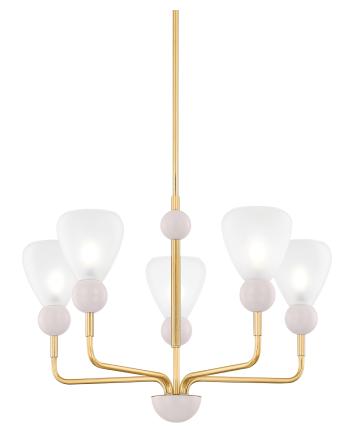

### H904805-AGB/SPG

Treading the line between art and design, Doreen combines sleek Aged Brass metalwork with whimsical details. Conical shades cast from etched matte glass diffuse light over a large area while serving as a focal point. Painted peignoir ball details lend a playful charm to this enchanting wall sconce and chandelier.

# AGED BRASS w/ SOFT PEIGNOIR Coastal Suitable Finish (EPM): No