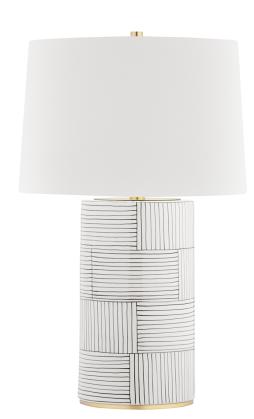

# **BORNEO**

#### L1376-AGB/ST

## **FINISHES**

AGED BRASS w/ SATIN LEAF

Coastal Suitable Finish (EPM): No

## **DIMENSIONS**

Height: 26"
Width/Diameter: 16"
Canopy/Backplate: 8"
Product Weight: 11.44lb
Sloped Ceiling Compatible: No

Living Finish: No Uplight Only: No

#### Shade

Shade 1: Linen

Shade 1 Top Width: 14.5" Shade 1 Bottom L/W: 0" / 16"

Shade 1 Height: 10" Shade 2 Top Width: 13" Shade 2 Bottom L/W: 0" / 13"

Replacement Glass Item #(s): SHD-0L1376