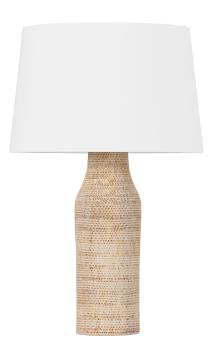

## L1529-AGB/CBW

Inspired by the decorative tiles and rugs found in Moroccan markets, the Medina table lamp features a ceramic base covered with an intricate, weave-like pattern. A white linen drum shade complements the base with its neutral color, grained texture, and oversized silhouette. When illuminated, light reflects off the Aged Brass hardware at the neck, adding a subtle glimmer to the design.