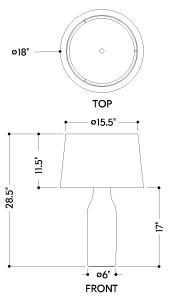

#### **DIMENSIONS**

Height: 28.5" Width/Diameter: 18" Canopy/Backplate: 6" Product Weight: 14.3lb

Canopy/Backplate Shape: Round Sloped Ceiling Compatible: No

Living Finish: No Uplight Only: No

## Shade

Shade 1: Linen Shade 1 Finish: White Shade 1 Top Width: 15.5" Shade 1 Bottom L/W: 0" / 18" Shade 1 Height: 11.5"