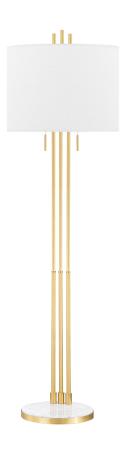

# **REMSEN**

L1666-AGB

# **FINISHES**

#### AGED BRASS

Coastal Suitable Finish (EPM): No

# **DIMENSIONS**

Height: 68.75" Width/Diameter: 13" Canopy/Backplate: 13" Product Weight: 34.1lb Extension: 20.25"

Sloped Ceiling Compatible: No

Living Finish: No Uplight Only: No

#### Shade

Shade 1: Linen

Shade 1 Top Width: 19.5" Shade 1 Bottom L/W: 0" / 19.5"

Shade 1 Height: 14"