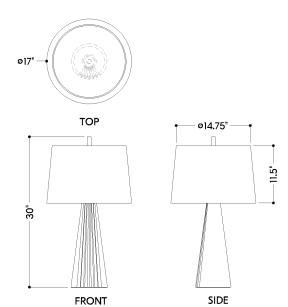

#### **DIMENSIONS**

Height: 30" Width/Diameter: 17" Canopy/Backplate: 7" Product Weight: 28.05lb

Canopy/Backplate Shape: Scalloped Sloped Ceiling Compatible: No

Living Finish: No Uplight Only: No

#### Shade

Shade 1: Linen

Shade 1 Finish: Off White Shade 1 Top Width: 14.75" Shade 1 Bottom L/W: 0" / 17" Shade 1 Height: 11.5"