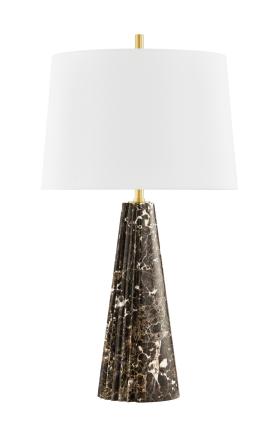

# **FANNY**

### L3630-AGB

Crafted from lustrous dark Emperador marble, the gently tapered cone shape of this table lamp is fluted to provide a sense of depth. With unique pattern variations, the dark-hued marble is highly reflective, interacting with light to create areas of shine and shadow. An off -white linen shade in a classic drum shape adds a fresh finishing note.

\*Due to the one-of-a-kind nature of the medium, exact colors and patterns may vary slightly from the image shown.