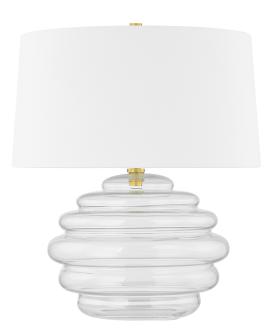

#### L4523-AGB

A poetic interpretation of a bubble, Oshawa is light as air with a minimal, yet impactful presence. Made from clear glass, this artful table lamp is complemented by a subdued and calming white linen shade. The Aged Brass frame, visible at the neck, adds a metallic glimmer.