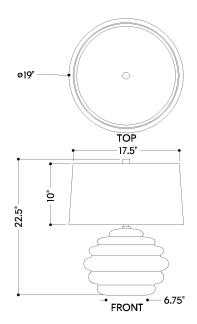

# **DIMENSIONS**

Height: 22.5" Width/Diameter: 19" Canopy/Backplate: 6.25" Product Weight: 10.8lb

Canopy/Backplate Shape: Round Sloped Ceiling Compatible: No

Living Finish: No Uplight Only: No

# Shade

Shade 1: Linen Shade 1 Finish: White Shade 1 Top Width: 17.5" Shade 1 Bottom L/W: 0" / 19" Shade 1 Height: 10"