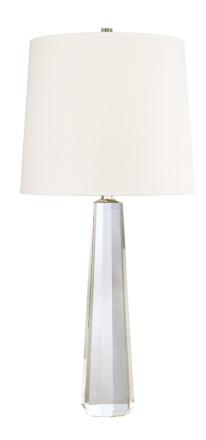

# **TAYLOR**

#### L887-PN-WS

#### POLISHED NICKEL

Coastal Suitable Finish (EPM): No

## **DIMENSIONS**

Height: 36.25" Width/Diameter: 17" Length: 1"

Canopy/Backplate: 4.25" Product Weight: 25lb

Canopy/Backplate Shape: Round Sloped Ceiling Compatible: No

Living Finish: No Uplight Only: No

#### Shade

Shade 1: Faux Silk Shade 1 Top Length: 15" Shade 1 Top Width: 15" Shade 1 Bottom L/W: 17" / 17"

Shade 1 Height: 14.5"

Replacement Glass Item #(s): SHD-00L887-WS