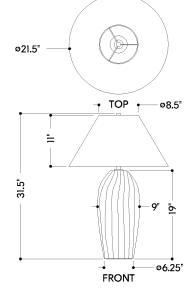

#### **DIMENSIONS**

Height: 31.5" Width/Diameter: 21.5" Canopy/Backplate: 9" Product Weight: 19.8lb

Canopy/Backplate Shape: Round Sloped Ceiling Compatible: No

Living Finish: No Uplight Only: Yes

## Shade

Shade 1: Fabric

Shade 1 Finish: Natural Linen Shade 1 Top Width: 8.5" Shade 1 Bottom L/W: 0" / 21.5"

Shade 1 Height: 11"