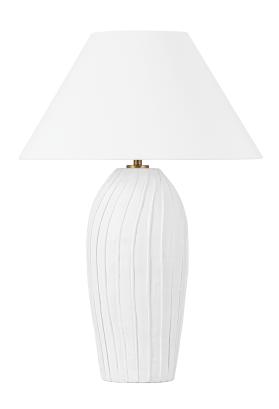

## PTL2231-PBR/CLW

Pleat-like folds ripple down the hand-sculpted Deacon, lending this ceramic table lamp its artisanal charm. The base's chalky white finish is complemented by a crisp natural linen shade, adding to the minimalist appearance. Place Deacon on a table, desk, or bedside for artistic yet approachable illumination.