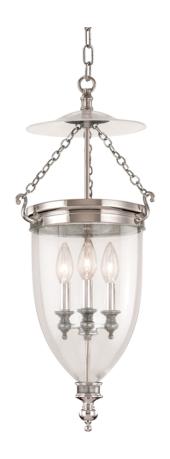

# **HANOVER**

142-PN

# **DIMENSIONS**

Height: 25.75"
Width/Diameter: 12"
Minimum Height: 30"
Maximum Height: 78"
Canopy/Backplate: 5"
Product Weight: 11lb

Canopy/Backplate Shape: Round Sloped Ceiling Compatible: No

Living Finish: No Uplight Only: No

#### Shade

Shade 1: Glass Shade 1 Finish: Clear

Replacement Glass Item #(s): GLS-000142-T

#### Bulb 1

Bulb Included: No

Socket: E12 Candelabra Base

Max Wattage: 60
Bulb Quantity: 3
Bulb Included: No
Wire Length: 120"

Gem Box Required (2"x3"): No

Dark Sky: No