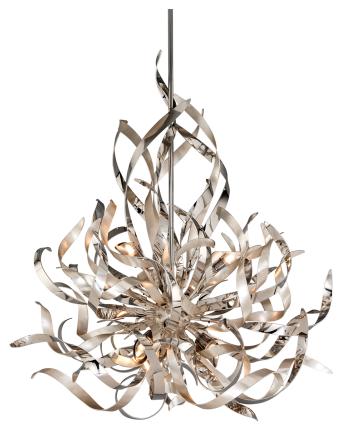

# GRAFFITI

154-46

Mesmerizing tendrils of metal twist outward to create the dynamic designs of the Graffiti family. A central light source casts a warm glow across the flowing ribbons, creating dramatic shadows on the surrounding walls and ceiling. Anchored by a slender central stem, each fixture keeps the focus on its expressive, artistic silhouette. Graffiti is available in multiple configurations and finish options, including Silve Leaf, Silver Leaf with Stainless Steel, and Silver Leaf and Polished Nickel.

#### DIMENSIONS

Height: 35" Width/Diameter: 26" Minimum Height: 35" Maximum Height: 84.5" Canopy/Backplate: 7" Hanging Type: 1-6" / 2-12" / 1-18" Stems Product Weight: 45lb Canopy/Backplate Shape: Round Sloped Ceiling Compatible: No Living Finish: No Uplight Only: No