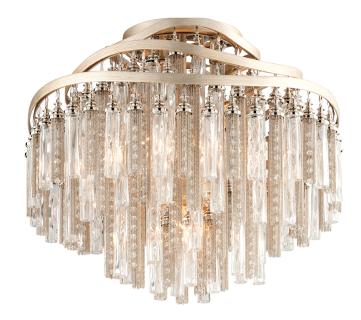

# CHIMERA

176-34

Chimera from Corbett Lighting is a study in dynamic shape and kinetic energy. Featuring shimmering nickel and crystal tassels and clear tubular glass, the fixture is supported by a hand-crafted frame finished in an attractive Tranquility silver leaf finish.

### DIMENSIONS

Height: 16" Width/Diameter: 18.5" Canopy/Backplate: 7" Product Weight: 23.1lb Canopy/Backplate Shape: Round Sloped Ceiling Compatible: No Living Finish: No Uplight Only: No