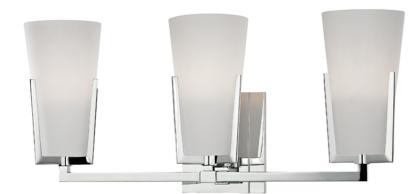

# **UPTON**

1803-PC

#### POLISHED CHROME

Coastal Suitable Finish (EPM): No

# **DIMENSIONS**

Height: 8.5" Width/Diameter: 19" Product Weight: 5lb Extension: 5.25" Top to Center: 6"

Canopy/Backplate Shape: Rectangle Sloped Ceiling Compatible: No

Living Finish: No Uplight Only: Yes

### Shade

Shade 1: Glass

Shade 1 Finish: Acid Etched Shade 1 Top Width: 4" Shade 1 Bottom L/W: 0" / 2.5"

Shade 1 Height: 6.75"

Replacement Glass Item #(s): GLS-001801-T