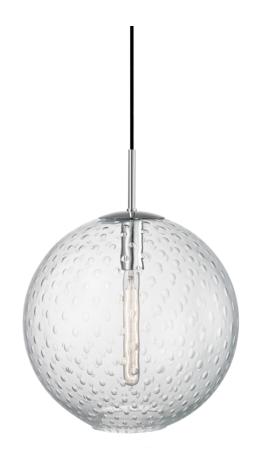

# **FINISHES**

# **DIMENSIONS**

Height: 18"

Width/Diameter: 14.25"
Minimum Height: 24"
Maximum Height: 114"
Canopy/Backplate: 4.75"
Product Weight: 11lb

Canopy/Backplate Shape: Round Sloped Ceiling Compatible: No

Living Finish: No Uplight Only: No

### Shade

Shade 1: Glass

Shade 1 Top Width: 2.3" Shade 1 Bottom L/W: 0" / 5.25"

Shade 1 Height: 14"

Replacement Glass Item #(s): GLS-002015-CL