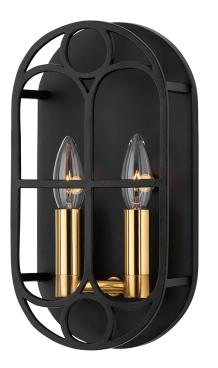

# **GARRETT**

2102-BI

#### **BLACK IRON**

Coastal Suitable Finish (EPM): No

## **DIMENSIONS**

Height: 12.25" Width/Diameter: 6.25" Product Weight: 11.46lb Extension: 3.25" Top to Center: 6"

Canopy/Backplate Shape: Rectangle Sloped Ceiling Compatible: No

Living Finish: No Uplight Only: No