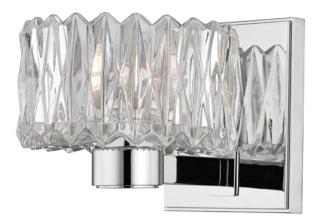

# ANSON 2171-PC

## FINISHES

POLISHED CHROME Coastal Suitable Finish (EPM): No

### DIMENSIONS

Height: 5" Width/Diameter: 5.5" Product Weight: 2lb Extension: 7" Top to Center: 2.75" Canopy/Backplate Shape: Rectangle Sloped Ceiling Compatible: No Living Finish: No Uplight Only: Yes

## Shade

Shade 1: Glass Shade 1 Top Width: 5.25" Shade 1 Bottom L/W: 0" / 5.25" Shade 1 Height: 3" Replacement Glass Item #(s): GLS-002171