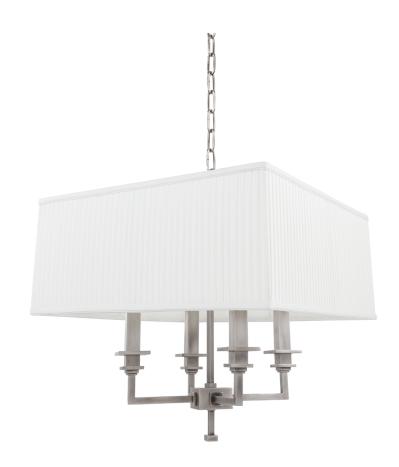

# **BERWICK**

#### 244-AN

Berwick's entire design is on the square, from square metal arms to cube design details. Even its richly pleated shades are boxy. Square candlesticks sit upon square bobeches. Like the square itself, Berwick suggests a sense of reliability and solidity.

### **FINISHES**

Antique Nickel (AN) Polished Nickel (PN)

## **DIMENSIONS**

Height: 18.5"
Width/Diameter: 18"
Minimum Height: 22.5"

Maximum Height: 90.5" Canopy/Backplate: 4.75"

Hanging Type: Product Weight: 9lb