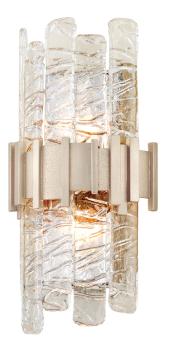

# **FINISHES**

ANTIQUE SILVER LEAF STAINLESS Coastal Suitable Finish (EPM): No

## DIMENSIONS

Height: 15.5" Width/Diameter: 8.5" Product Weight: 9lb Extension: 3.75" Top to Center: 7.75" Canopy/Backplate Shape: Rectangular Sloped Ceiling Compatible: No Living Finish: No Uplight Only: Yes

## Shade

Shade 1: Glass Shade 1 Finish: Clear Shade 1 Top Length: 0.5" Shade 1 Top Width: 1.75" Shade 1 Height: 14.875"

## ELECTRICAL

Bulb 1

Bulb Included: No Socket: E12 Candelabra Base Max Wattage: 8 Bulb Quantity: 2 Bulb Included: No Wire Length: 7" Gem Box Required (2"x3"): No Dark Sky: No