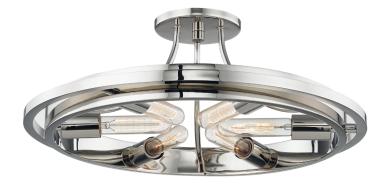

# CHAMBERS 2721-PN

## FINISHES

POLISHED NICKEL Coastal Suitable Finish (EPM): No

### DIMENSIONS

Height: 8" Width/Diameter: 21" Canopy/Backplate: 5.5" Product Weight: 4lb Canopy/Backplate Shape: Round Sloped Ceiling Compatible: No Living Finish: No Uplight Only: No

#### ELECTRICAL

Bulb 1 Bulb Included: No Socket: E26 Medium Base Bulb Type: T10-5.5 Max Wattage: 60 Bulb Quantity: 6 Bulb Included: No Wire Length: 7" Cord Type: B & W TEFLON W/ GROUND WIRE Gem Box Required (2"x3"): No Dark Sky: No