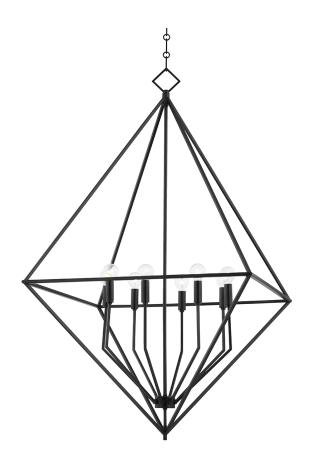

# **HAINES**

3140-AI

#### AGED IRON

Coastal Suitable Finish (EPM): No

## **DIMENSIONS**

Height: 43" Width/Diameter: 32" Minimum Height: 46" Maximum Height: 97" Product Weight: 20lb

Canopy/Backplate Shape: Square Sloped Ceiling Compatible: No

Living Finish: No Uplight Only: No