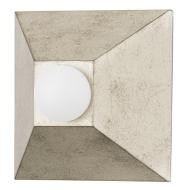

# MAX 325-01-SL

Playing with shapes, Max gives simple geometry maximum style. A series of pyramid bases supporting round globe lights come together to form squares and rectangles. The vintage gold or silver leaf finishes add to the design's overall Hollywood glam feeling. Whether in a flush mount, sconce or bath and vanity, Max adds a chic vibe to any space.

# SILVER LEAF

Coastal Suitable Finish (EPM): No