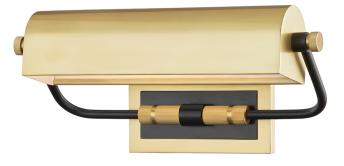

# BOWERY 3714-AOB

# FINISHES

AGED BRASS/OLD BRONZE Coastal Suitable Finish (EPM): No

## DIMENSIONS

Height: 5.5" Width/Diameter: 13.25" Canopy/Backplate: 3.25" Product Weight: 4lb Extension: 6" Top to Center: 4" Canopy/Backplate Shape: Rectangle Sloped Ceiling Compatible: No Living Finish: No Uplight Only: Yes