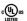

# **HEMPSTEAD**

3900-AGB

The glass globe goes glam. A trio of metal rods suspended at different heights within beautifully clear glass globes create visual interest and highlight Hempstead's exquisite metalwork. The pendants are an ideal choice over kitchen islands, tables (dining, coffee, console or end) or even a freestanding tub. Place the sconce near the vanity or flanking a fireplace.

### **AGED BRASS**

Coastal Suitable Finish (EPM): No

#### **DIMENSIONS**

Height: 9.25"
Width/Diameter: 7"
Canopy/Backplate: 5.5"
Product Weight: 3.96lb
Extension: 8.25"
Top to Center: 2.75"

Canopy/Backplate Shape: Round Sloped Ceiling Compatible: No

Living Finish: No Uplight Only: Yes

#### Shade

Shade 1: Glass

Shade 1 Top Width: 7" Shade 1 Bottom L/W: 0" / 7" Shade 1 Height: 7.5"

Replacement Glass Item #(s): GLS-003900