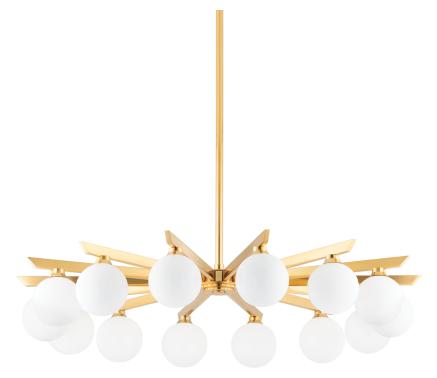

# **ASTRA**

402-14-VB

Astra is close to the ceiling and far from ordinary. Opal shiny glass globes suspend from arms of vintage brass. The arms extend evenly from a central focal point casting beautiful light in every direction. With its air of vintage Hollywood glam, this stylish semi flush and chandelier takes centerstage in any space.

# VINTAGE BRASS

Coastal Suitable Finish (EPM): No

#### **DIMENSIONS**

Height: 7.5"
Width/Diameter: 40"
Minimum Height: 14.5"
Maximum Height: 56.5"
Canopy/Backplate: 6"
Product Weight: 29.7lb

Canopy/Backplate Shape: Round Sloped Ceiling Compatible: No

Living Finish: No Uplight Only: No

#### Shade

Shade 1: Glass

Shade 1 Finish: Opal Glossy Shade 1 Top Width: 8.5" Shade 1 Bottom L/W: 0" / 8.5"